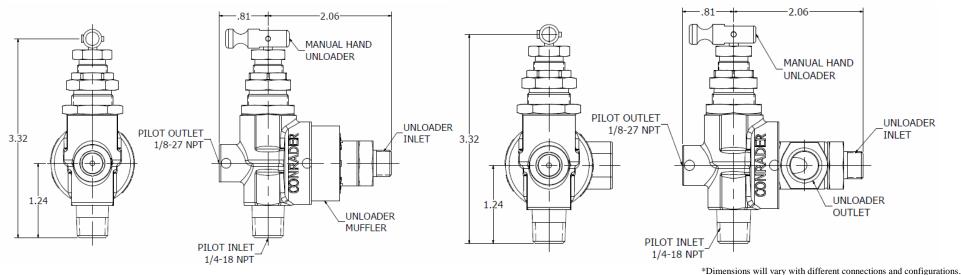

## Piloted Unloader Valve Model: BG-Series

Operating Specifications:

Unload Set Pressure Range: 40 to 250 psig

Set Pressure Differential Range: 10 to 50 psid

**Operating Temperature Range: -65°F to 400°F** 

Max Flow Capacity: 20 SCFM @ 100 psig

<u>Available Connections:</u> Unloader Connection Sizes: 1/4" to 3/8" (-4 to -6)

**Connection Types: NPT, BSPT, Compression** 

**Materials of Construction:** Body/Fittings: Brass

**O-Rings: Silicone/Viton** 

**Poppets: Reinforced PTFE** 

**Springs: Stainless Steel** 

| Model | Unloader Inlet<br>Connection              | Unloader Outlet<br>Connection      |
|-------|-------------------------------------------|------------------------------------|
| BG-1  | 1/4" (-4) COMPRESSION<br>7/16-24 UNS-2A   | UNLOADER MUFFLER                   |
| BG-2  | 1/4" (-4) FEMALE NPT<br>1/4-18 NPT        | UNLOADER MUFFLER                   |
| BG-3  | 1/2" (-8) COMPRESSION<br>11/16-20 UN-2A   | 1/4" (-4) FEMALE NPT<br>1/4-18 NPT |
| BG-4  | 1/4" (-4) FEMALE NPT<br>1/4-18 NPT        | 1/4" (-4) FEMALE NPT<br>1/4-18 NPT |
| BG-5  | 3/8" (-6) COMPRESSION<br>9/16-24 UNF-2A   | UNLOADER MUFFLER                   |
| BG-6  | 1/4" (-4) FEMALE BSPT<br>Rc 1/4-19 (BSPT) | UNLOADER MUFFLER                   |