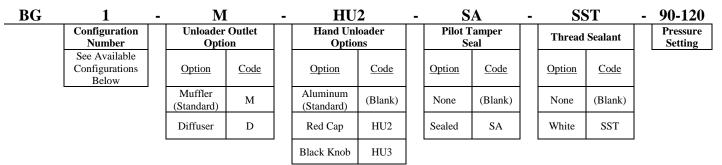

## **Options**

- 1. Configuration: Available configurations are listed on the following pages. If the configuration needed is not listed please contact us at <u>orders@conrader.com</u>
- 2. Unloader Outlet
  - a. Muffler: The muffler comes standard and reduces the noise from the unloader.
  - b. Diffuser: The diffuser restricts the flow less than the muffler but creates more noise.
- 3. Hand Unloader Options
  - a. Aluminum: Standard aluminum hand unloader on all valves.
  - b. Red Cap: A red vinyl cap installed on the aluminum hand unloader.
  - c. Black Knob: A plastic black knob in place of the aluminum hand unloader.
- 4. Pilot Tamper Seal:
  - a. None: A seal will not be applied to the pilot adjustments.
  - b. Sealed: A blue tamper seal will be applied across the pilot adjustments.
- 5. Thread Sealant:
  - a. None
  - b. White colored thread sealant.
- 6. Pressure Setting: The desired pilot load and unload pressure settings.